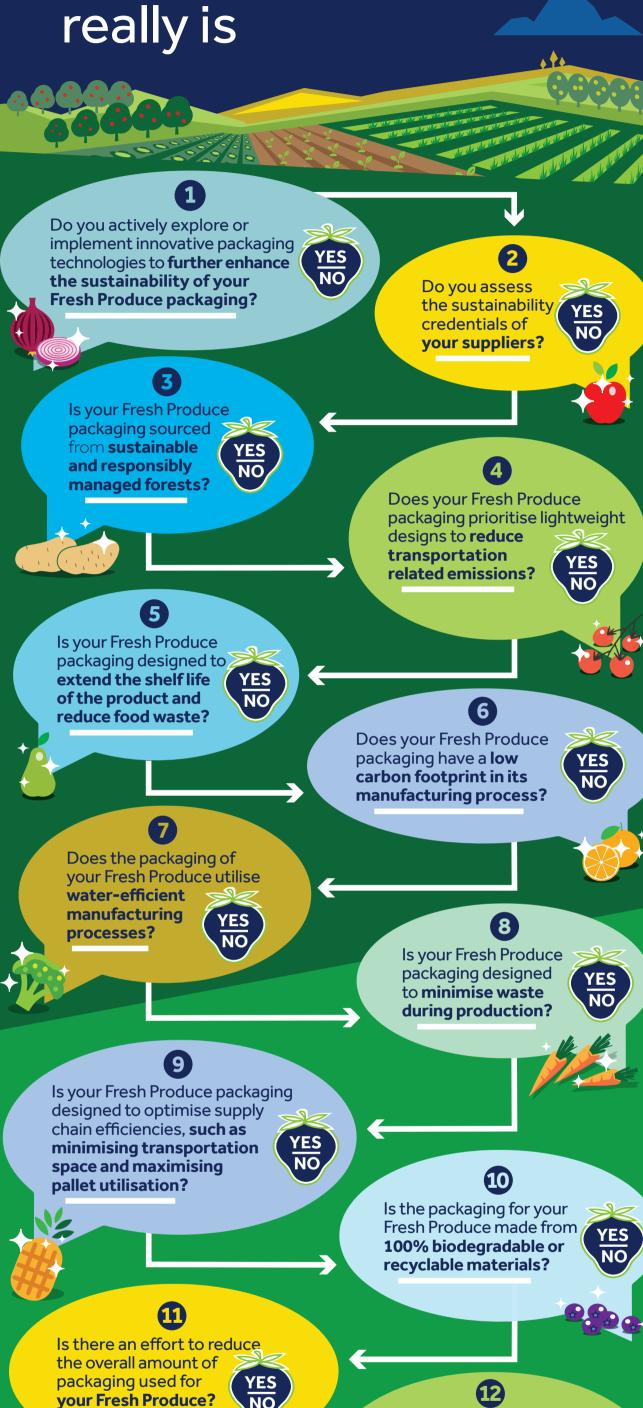

to understand how sustainable your Fresh Produce packaging really is

## Mostly YES Top Banana!

Your commitment
to sustainable Fresh Produce
packaging is impressive.
While you're already doing
great, there's always room for

great, there's always room for growth. Reach out to us to explore how you can elevate your sustainability efforts even further!

## Mostly NO – Rotten Tomatoes!

Is there an active effort to educate consumers on how to properly dispose of the packaging in an environmentally friendly way?

Oops, looks like you need some help with your Fresh Produce packaging, get in touch to see how together we can help